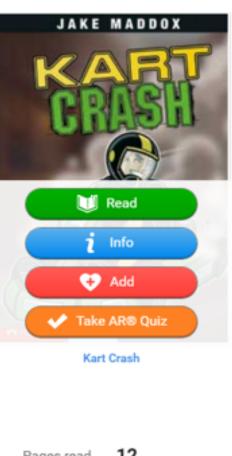

Scroll down and you can see the time you have spent reading and the books you have finished. You will see books recommended for you and books you have started, but not finished.

Hovering your curser over a book will give to access to an overview of the book. If you want to save the book for another time click the 'Add' button and you can take an AR quiz once you have finished the story.

## Last book opened

Pages read

12

Click on Library and then Recommended will bring up a selection of books for you

Browse will bring up a selection of topics for you to look through