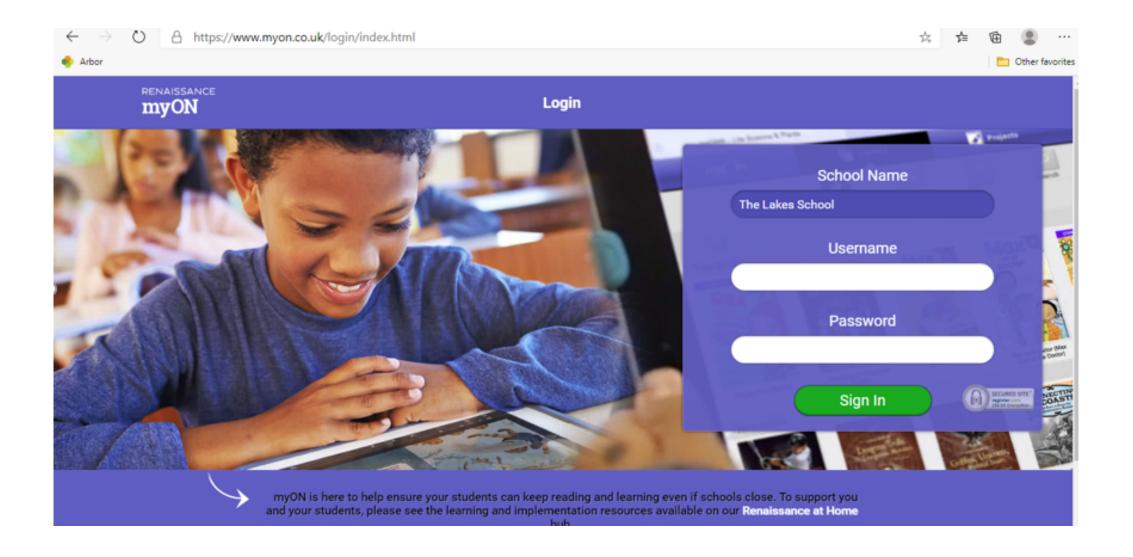

To start reading go to <a href="www.myon.co.uk">www.myon.co.uk</a>. Your username and password are the same as your Accelerated Reading account...

If your ZPD is not correct then click here

Your recent book is shown here