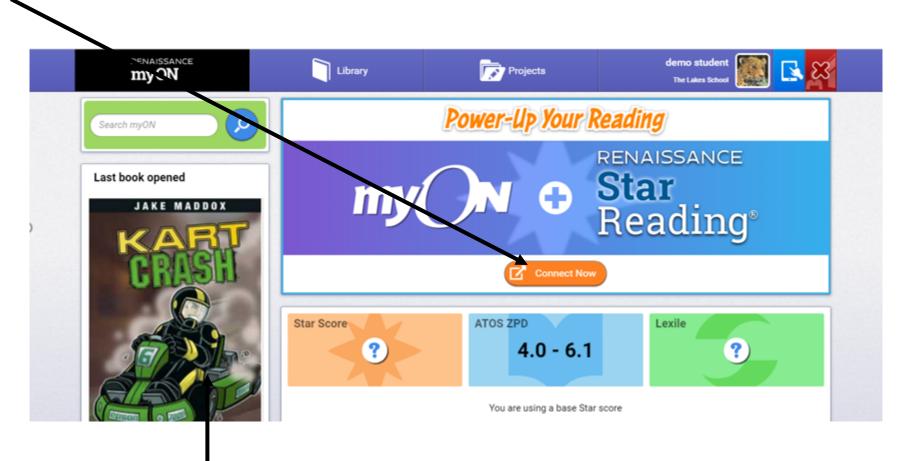

## Last book opened

Pages read

12

Click on Library and then Recommended will bring up a selection of books for you

Browse will bring up a selection of topics for you to look through