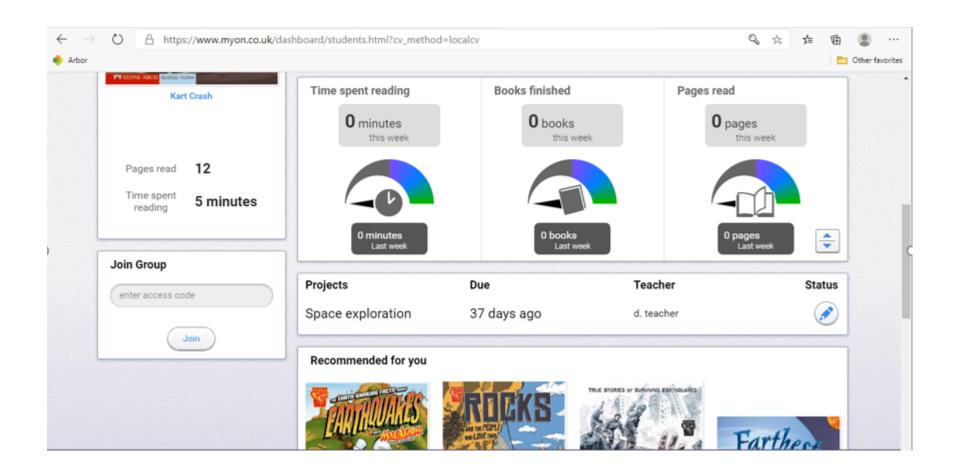

Scroll down and you can see the time you have spent reading and the books you have finished. You will see books recommended for you and books you have started, but not finished.

Hovering your curser over a book will give to access to an overview of the book. If you want to save the book for another time click the 'Add' button and you can take an AR quiz once you have finished the story.