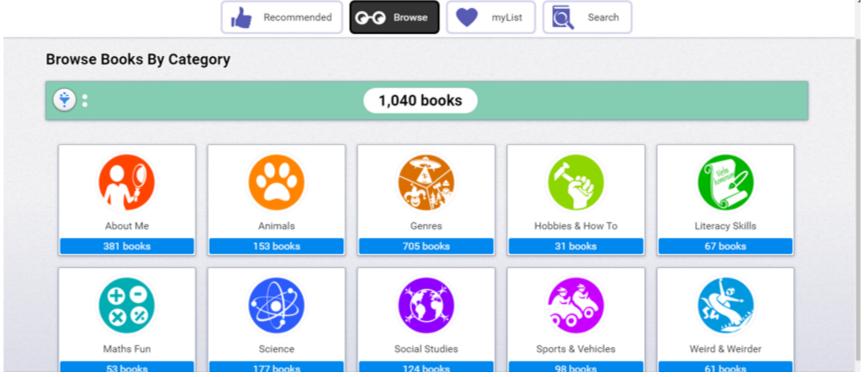

## Last book opened

Pages read

12

Click on Library and then Recommended will bring up a selection of books for you

Browse will bring up a selection of topics for you to look through