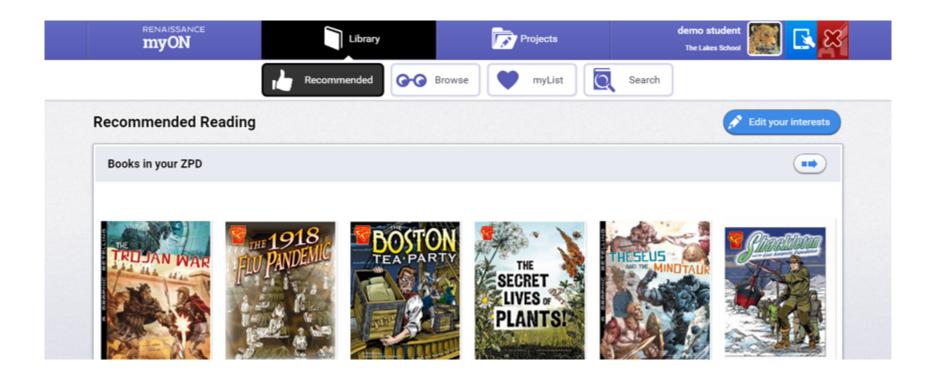

## Last book opened

Pages read

12

Click on Library and then Recommended will bring up a selection of books for you

Browse will bring up a selection of topics for you to look through